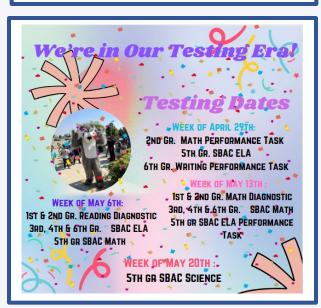

## SAVE THE DATE

Grades 3<sup>rd</sup> – 6<sup>th</sup> STATE TESTING 4/29–5/17 GRADES TK – 2ND END OF YEAR ASSESSMENTS 5/5 – 5/24

**5/20**: 6<sup>th</sup> Gr. Leadership Academy @ Disneyland! **5/21**: 3<sup>rd</sup> Grade Patriotic Performance; 4<sup>th</sup> Grade Spring Performance.